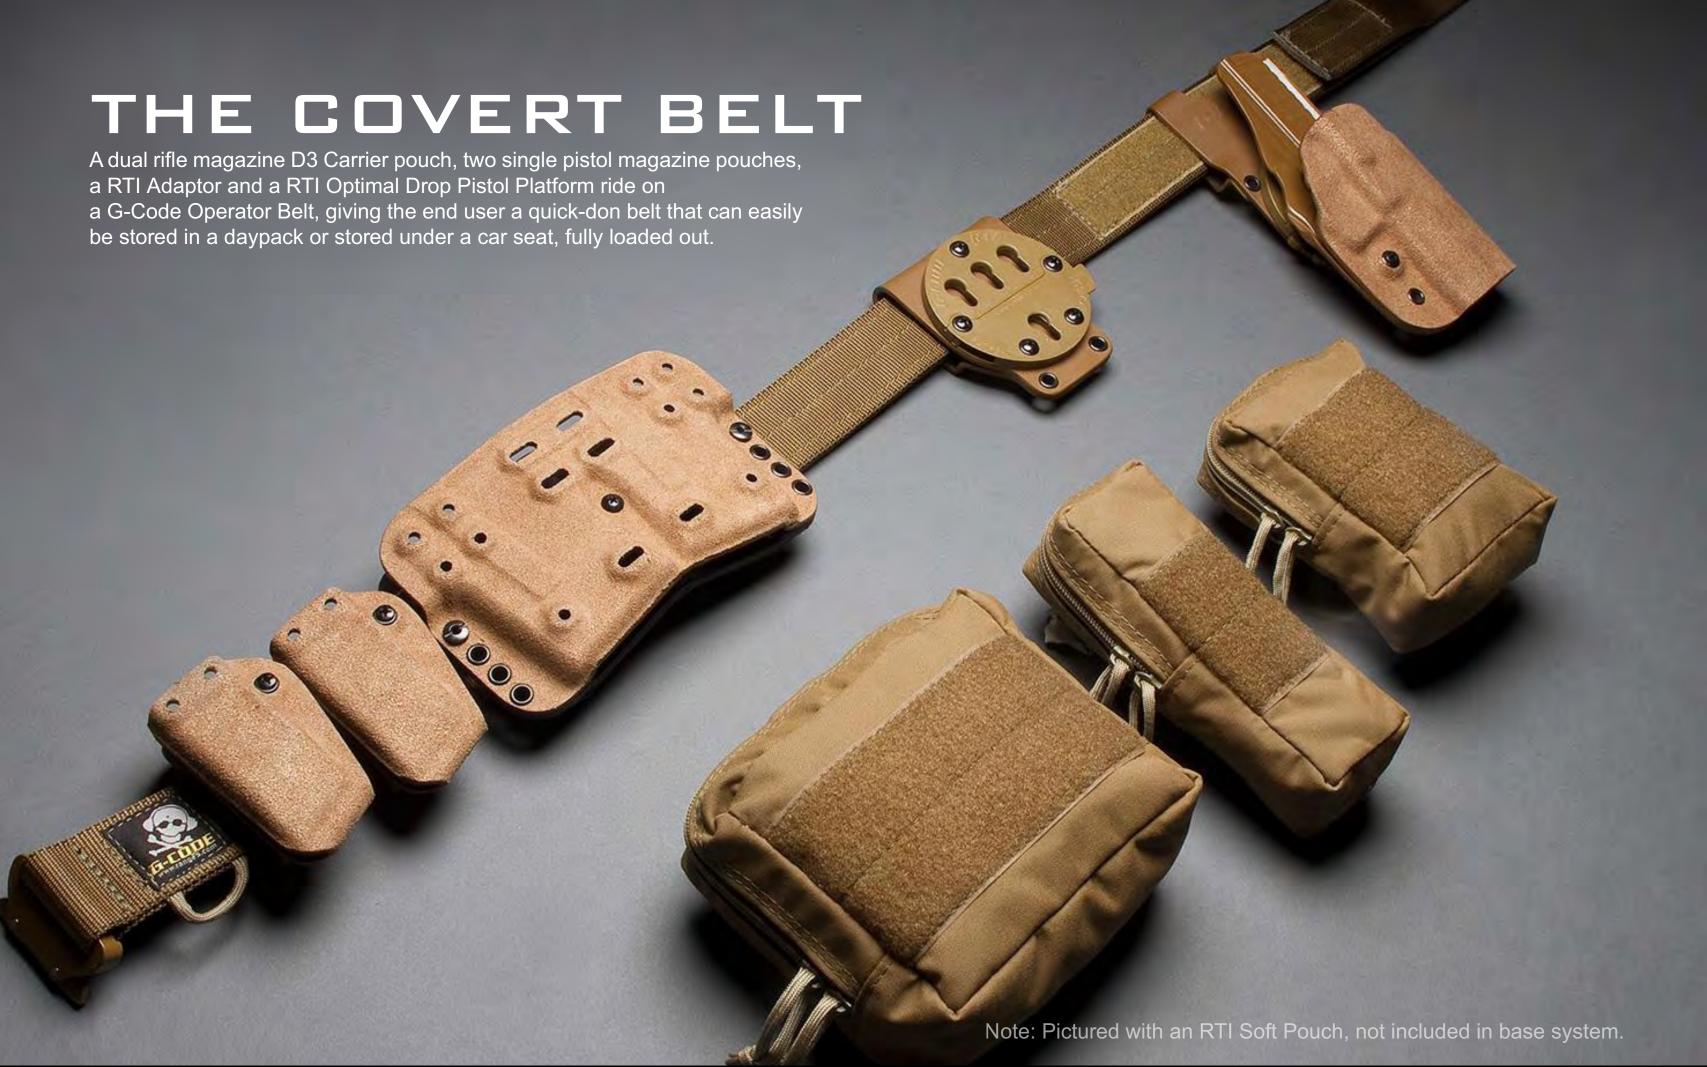

From belt systems to chest rigs, G-Code Contact systems are designed to be worn on your person, under clothing, or to travel with you in a day pack or other small bag where they can be quickly donned for combat use.