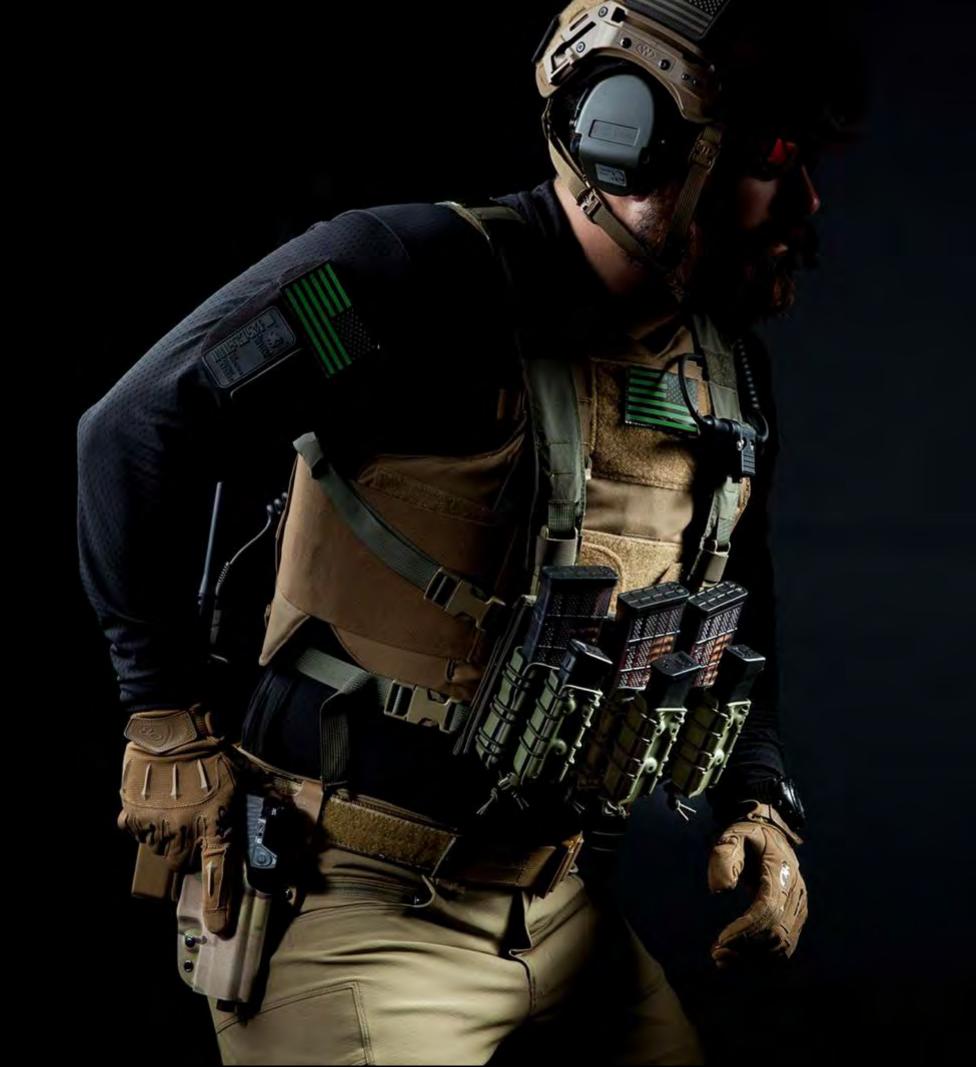

From belt systems to chest rigs, G-Code Contact systems are designed to be worn on your person, under clothing, or to travel with you in a day pack or other small bag where they can be quickly donned for combat use.