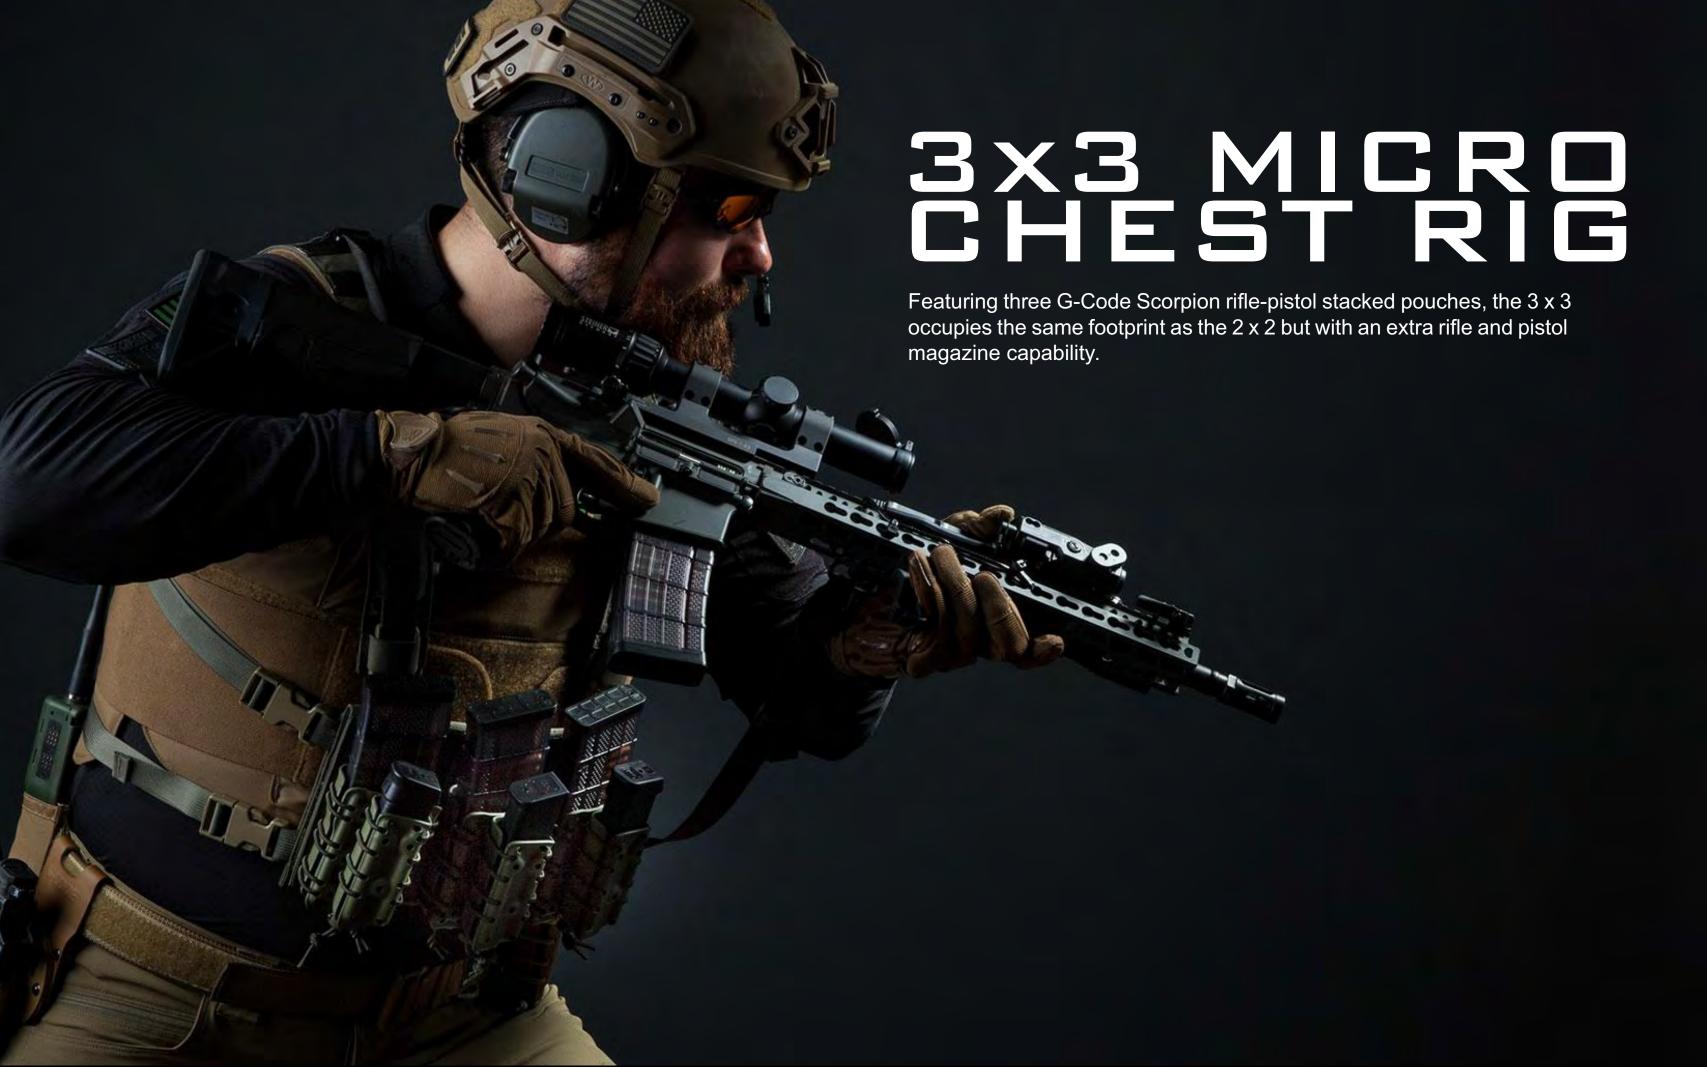

## ZXZ MICRO CHESTRIG

A single layer of G-Code Scorpion rifle(2) and pistol(2) pouches delivers speed and utility in a easy to conceal, minimalist chest rig.