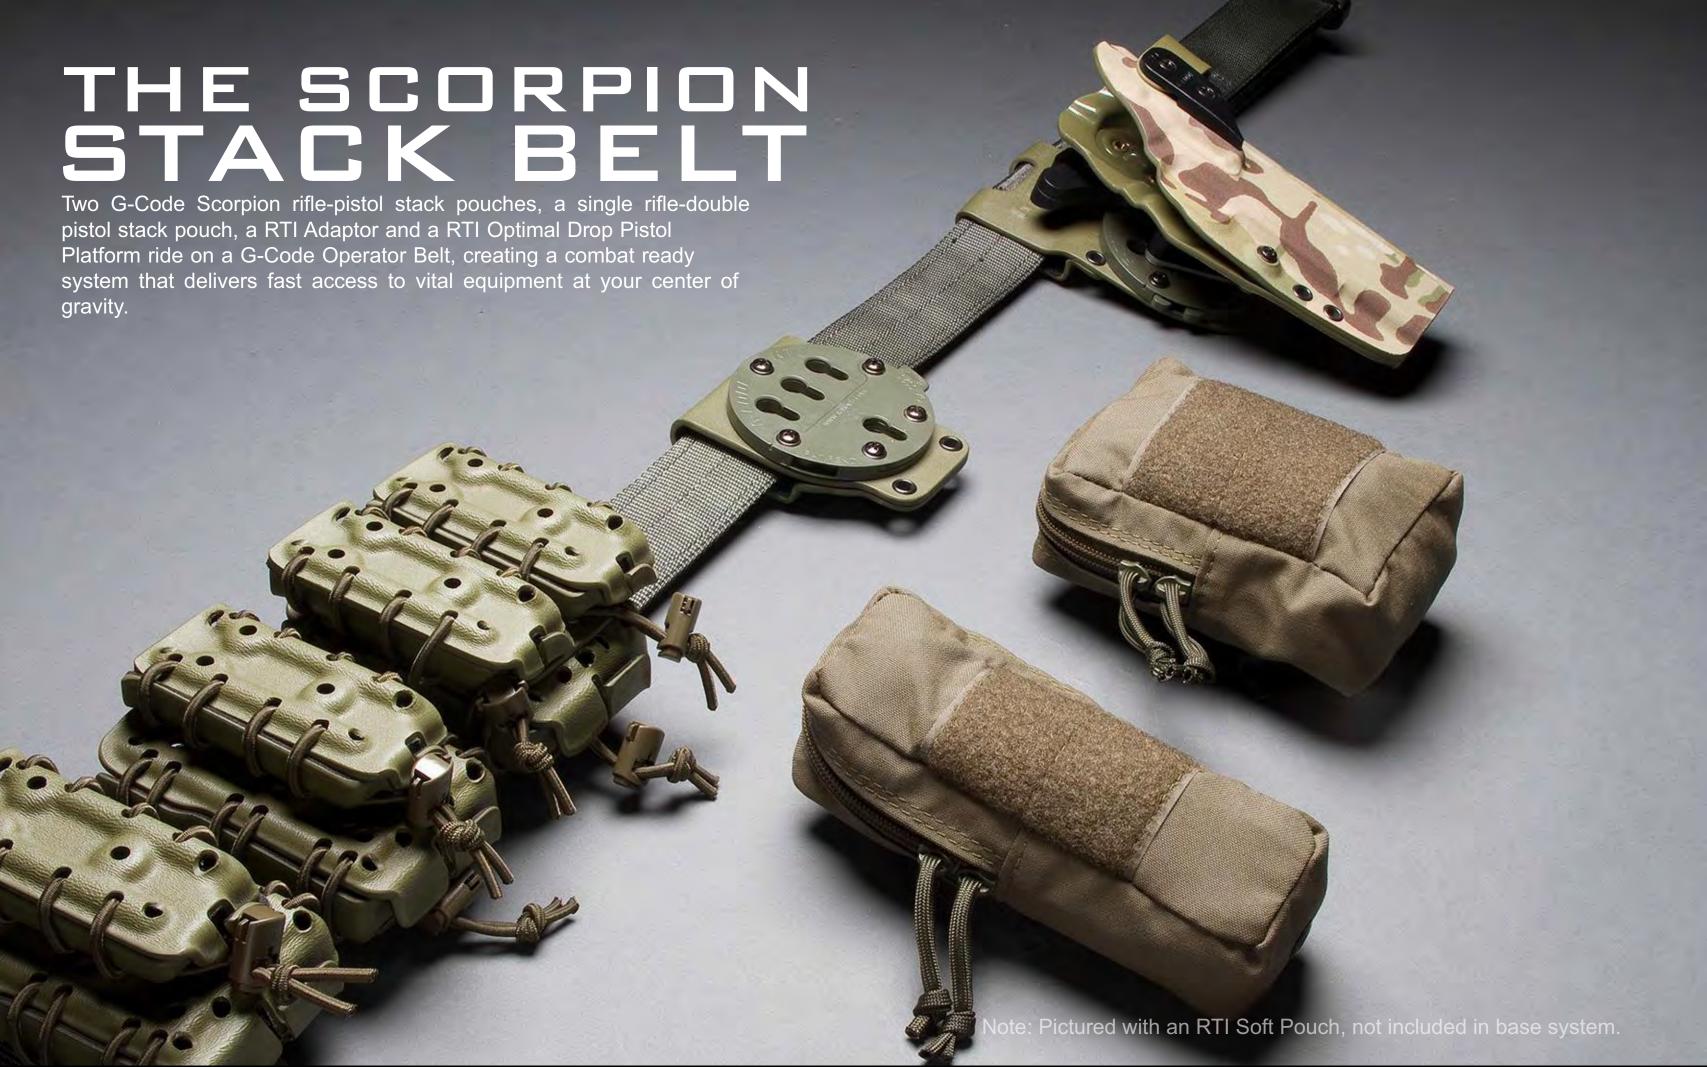

From belt systems to chest rigs, G-Code Contact systems are designed to be worn on your person, under clothing, or to travel with you in a day pack or other small bag where they can be quickly donned for combat use.