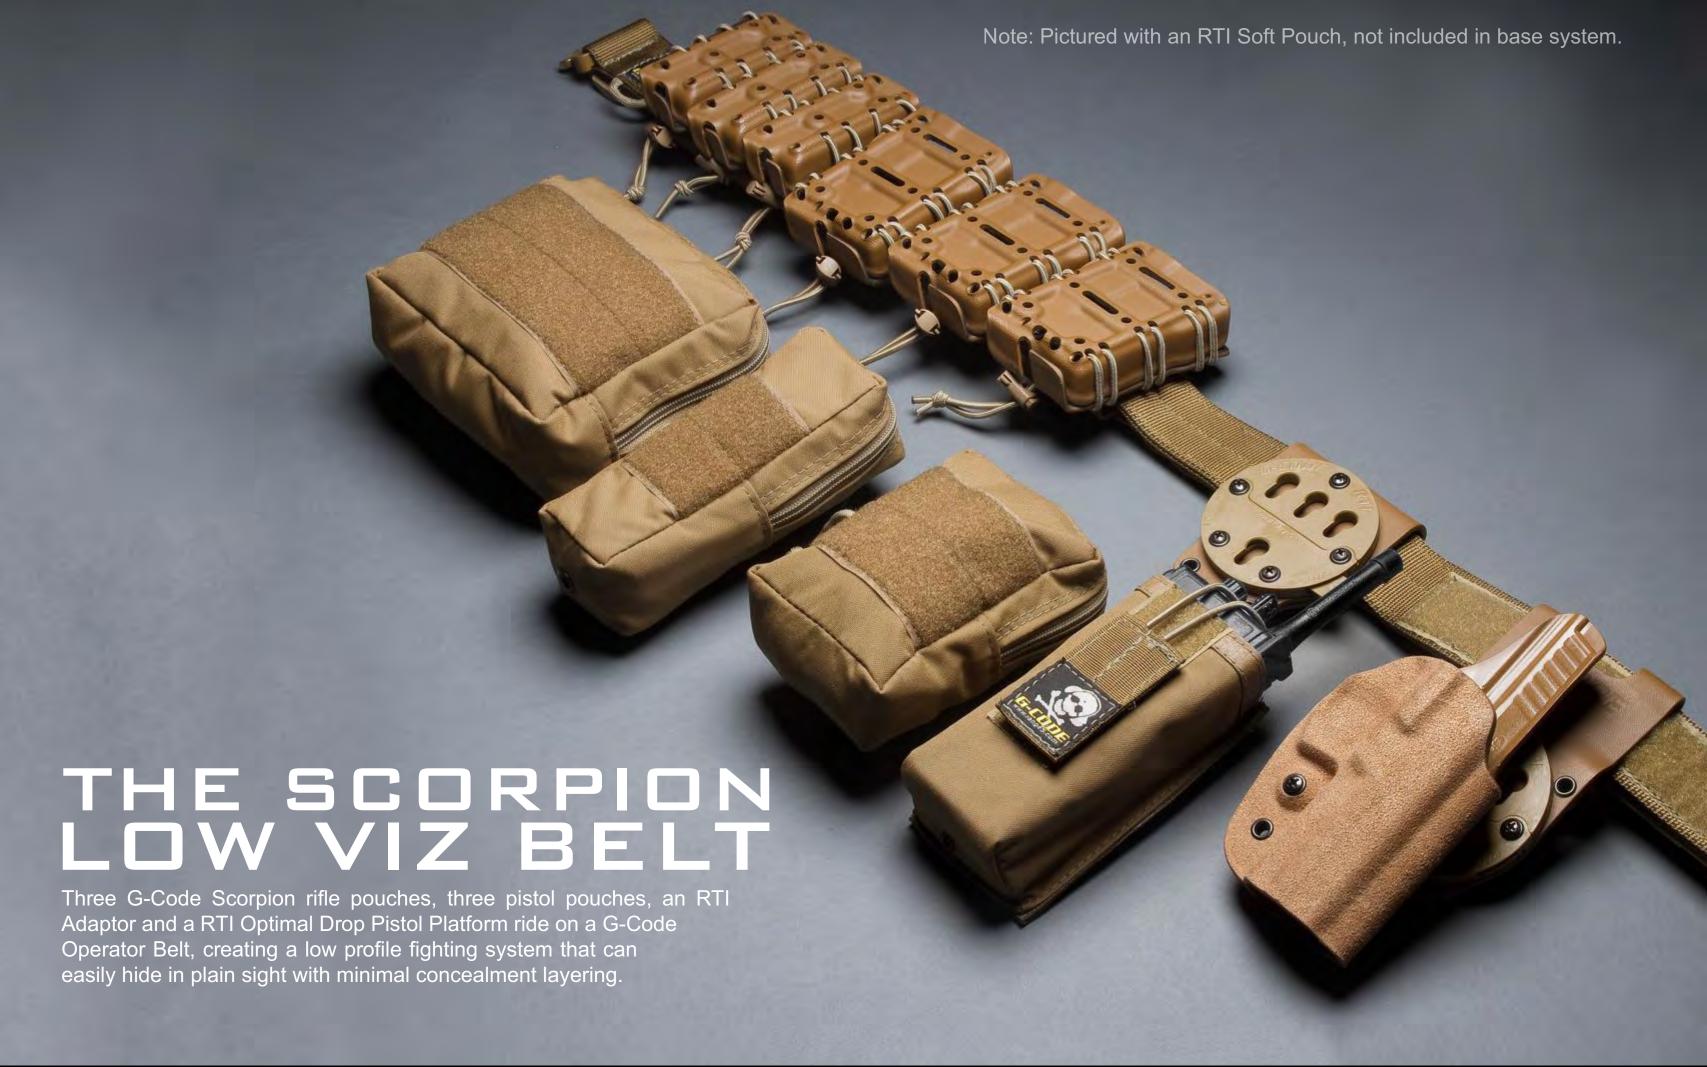

From belt systems to chest rigs, G-Code Contact systems are designed to be worn on your person, under clothing, or to travel with you in a day pack or other small bag where they can be quickly donned for combat use.