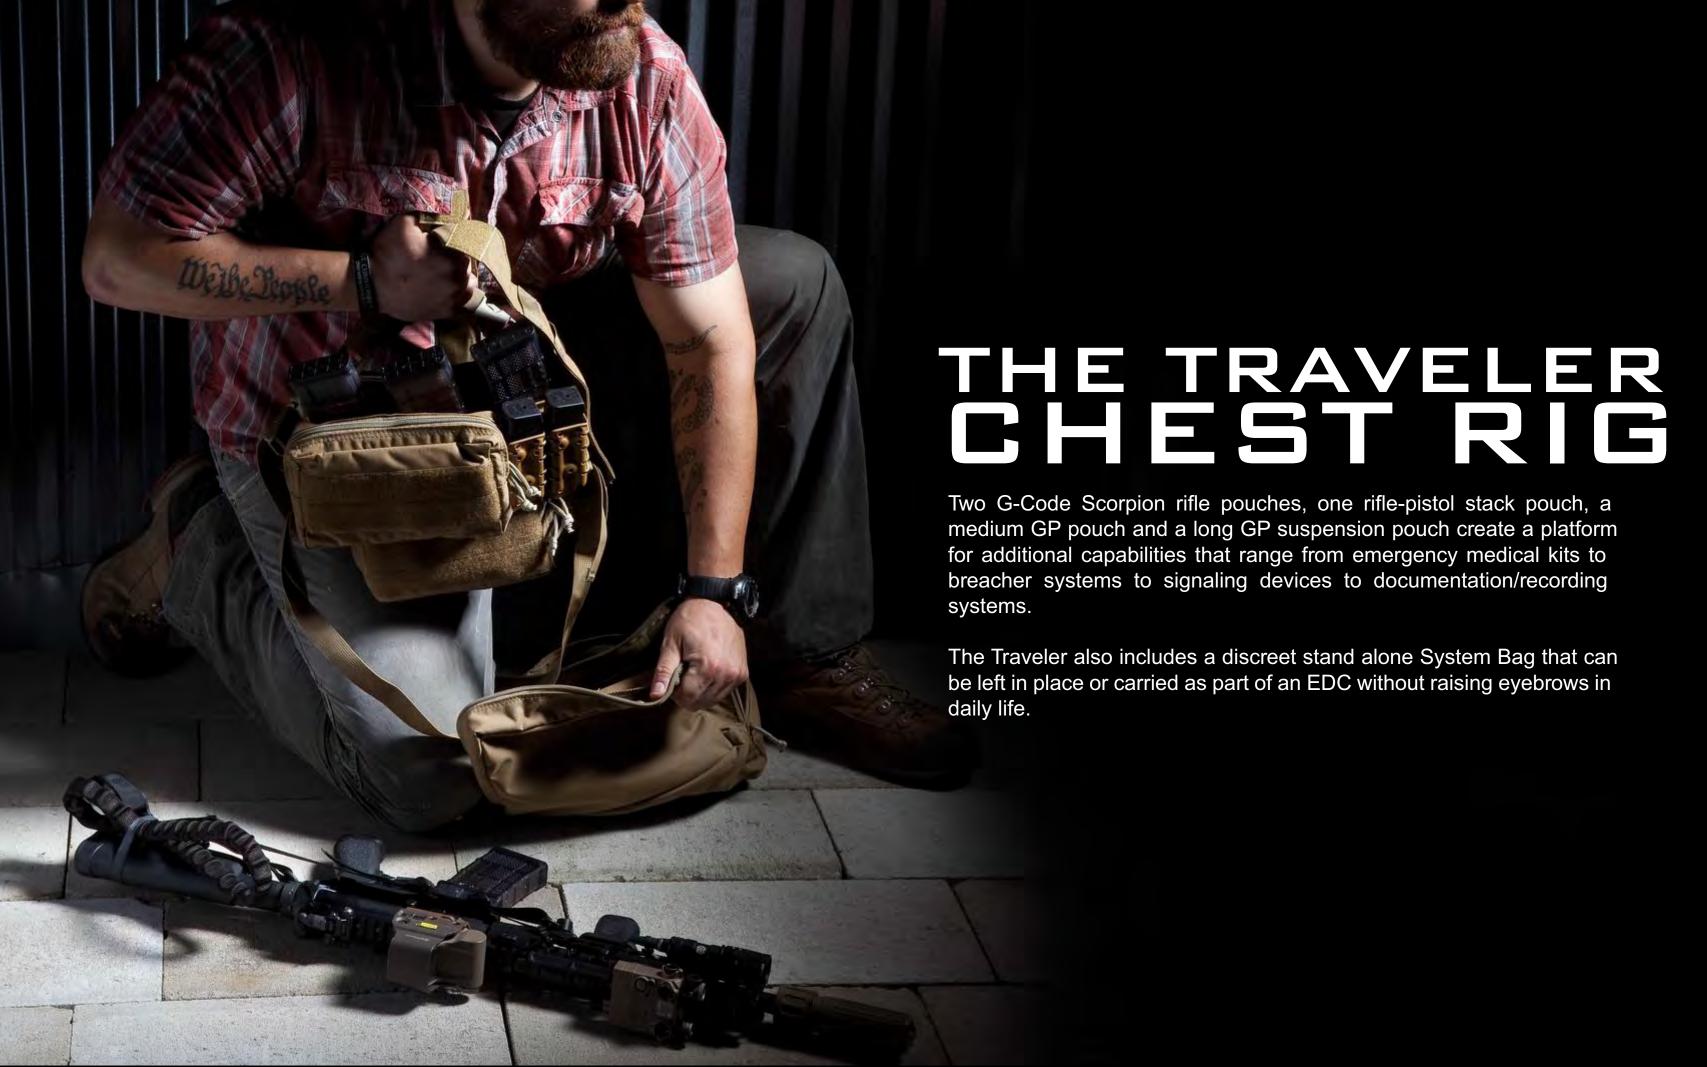

From belt systems to chest rigs, G-Code Contact systems are designed to be worn on your person, under clothing, or to travel with you in a day pack or other small bag where they can be quickly donned for combat use.