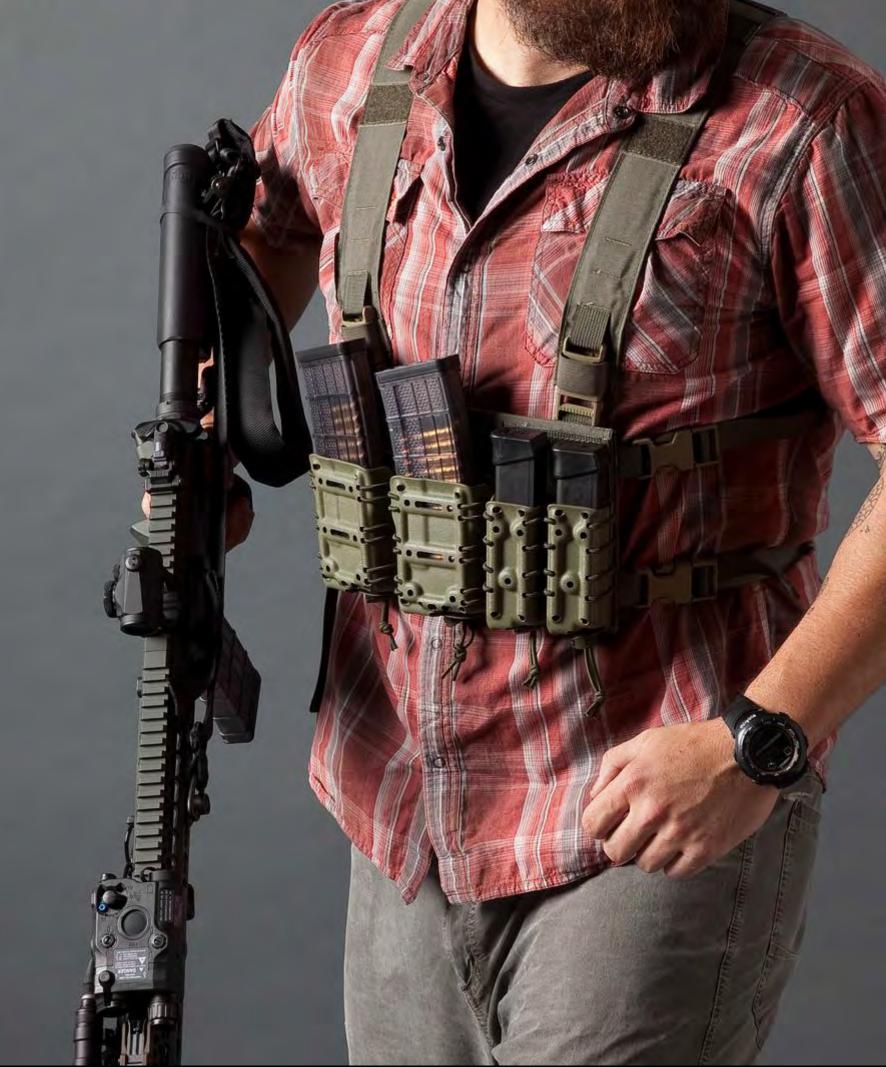

## ZXZ MICRO CHESTRIG

A single layer of G-Code Scorpion rifle(2) and pistol(2) pouches delivers speed and utility in a easy to conceal, minimalist chest rig.